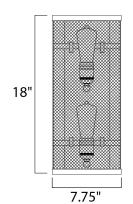

#### **MEASUREMENTS**

DIMENSION : 7.75" W x 18" H x 4" Ext

MAX OAH : 5" W x 0.75" H

HANGING WEIGHT : 4.54 lb