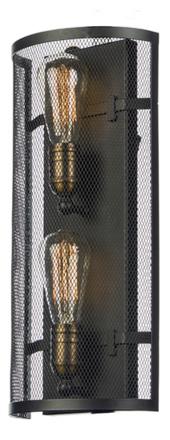

### PRODUCT DESCRIPTION

Popular in today's interior design is this industrial collection featuring frames of metal mesh finished in Black and accented with cast Natural Aged Brass accents looks great with vintage carbon filament bulbs. A large variety of size and price points are provided to satisfy everyone from the discriminate designer to the building contractor.

## **FINISHES OPTION**

Black / Natural Aged Brass (BKNAB)